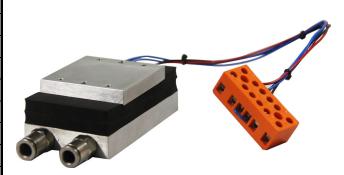

# **Plate-to-Liquid Thermoelectric Assembly**

PL-60-12

| Specifications:           |           |
|---------------------------|-----------|
| Cooling Power Qcmax (W)   | 60        |
| Running Current (A)       | 4.2       |
| Nominal Voltage (V)       | 12        |
| Max Voltage (V)           | 15        |
| Power Input (W)           | 50        |
| Operating Temperature (℃) | -10 to 50 |
| Weight (kg)               | 0.4       |
| Performance Tolerance     | $\pm$ 10% |