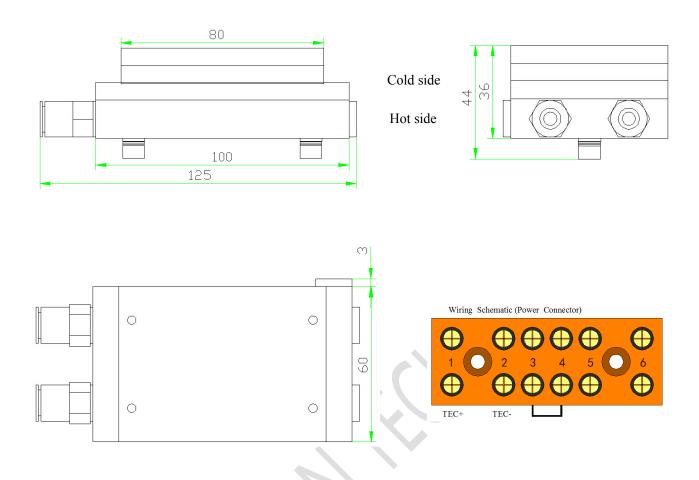

|
| Max Voltage (V)           | 15        |
| Power Input (W)           | 50        |
| Operating Temperature (℃) | -10 to 50 |
| Weight (kg)               | 0.4       |
| Performance Tolerance     | $\pm$ 10% |



#### **Features**

- Compact design
- Precise temperature control
- Reliable solid-state operation
- DC operation
- RoHS compliant

### **Applications**

- Analytical instrumentation
- Medical diagnostics
- Photonics laser systems
- · Industrial instrumentation
- Food and beverage cooling

All products are manufactured in an ISO 9001:2008 & ISO/TS 16949:2009 certified facility and are designed to meet the cooling needs of many thermal management applications in the medical, analytical, industrial and telecom markets.

#### **Performance Curve**





## **Mechanical Drawing**



#### **Notes:**

For indoor use only.

Overheating Thermostat:  $75^{\circ}C \pm 5^{\circ}C$  on hot side heat sink surface.

Address: 5/F Xinfei Building 28<sup>th</sup> Xiangming Road, Torch (xiang'an) Hi-tech Zone, Xiamen Fujian China.

Postcode: 361 011 Web: www.pengnantech.com