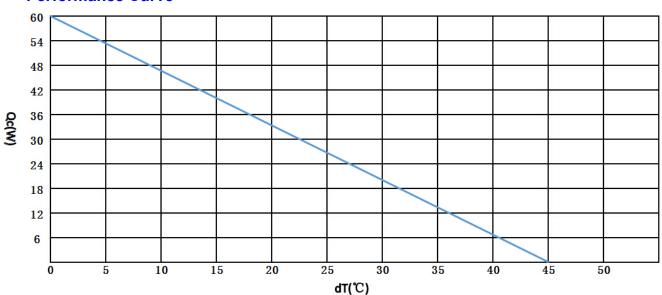

al Voltage (V)       | 12        |
| Max Voltage (V)           | 15        |
| Power Input (W)           | 50        |
| Operating Temperature (℃) | -10 to 50 |
| Weight (kg)               | 0.4       |
| Performance Tolerance     | $\pm$ 10% |



#### **Features**

- Compact design
- Precise temperature control
- Reliable solid-state operation
- DC operation
- RoHS compliant

### **Applications**

- Analytical instrumentation
- Medical diagnostics
- Photonics laser systems
- · Industrial instrumentation
- Food and beverage cooling

All products are manufactured in an ISO 9001:2008 & ISO/TS 16949:2009 certified facility and are designed to meet the cooling needs of many thermal management applications in the medical, analytical, industrial and telecom markets.

#### **Performance Curve**





## **Mechanical Drawing**



#### **Notes:**

For indoor use only.

Overheating Thermostat:  $75^{\circ}C \pm 5^{\circ}C$  on hot side heat sink surface.

Address: 5/F Xinfei Building 28<sup>th</sup> Xiangming Road, Torch (xiang'an) Hi-tech Zone, Xiamen Fujian China.

Postcode: 361 011 Web: www.pengnantech.com