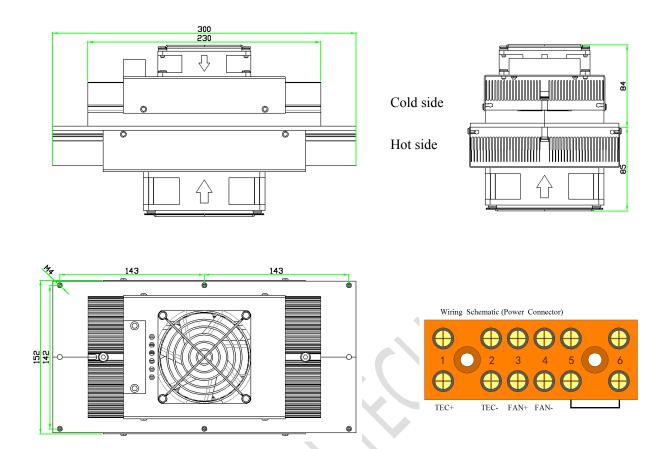

|
| Power Input (W)            | 156       |
| Operating Temperature (°C) | -10 to 50 |
| Weight (kg)                | 4.1       |
| MTBF (fans-hrs)            | 70,000    |
| Performance Tolerance      | ±10%      |



### **Features**

- Compact design
- Precise temperature control
- Reliable solid-state operation
- DC operation
- RoHS compliant

## **Applications**

- Analytical instrumentation
- Medical diagnostics
- Photonics laser systems
- · Industrial instrumentation
- Food and beverage cooling

All products are manufactured in an ISO 9001:2008 & ISO/TS 16949:2009 certified facility and are designed to meet the cooling needs of many thermal management applications in the medical, analytical, industrial and telecom markets.

### **Performance Curve**





## **Mechanical Drawing**



### **Installation and Service manual**

#### Installation:

The TE assembly is mounted in a cabinet with "Hot side" mounted externally;

Suitable cabinet cutout is 125x232mm;

Recommended for general purposes: the TE assembly is fastened with 6XM4 machine screws,6XM4 flat washers so that the gasket material will seal off around the flange of the assembly.

#### Service:

Fan impellers and heat sinks must be cleaned on regular intervals to reduce risk for overheating and reduction of cooling function.

Address: 5/F Xinfei Building 28<sup>th</sup> Xiangming Road, Torch (xiang'an) Hi-tech Zone, Xiamen Fujian China.

Postcode: 361 011 Web: www.pengnantech.com