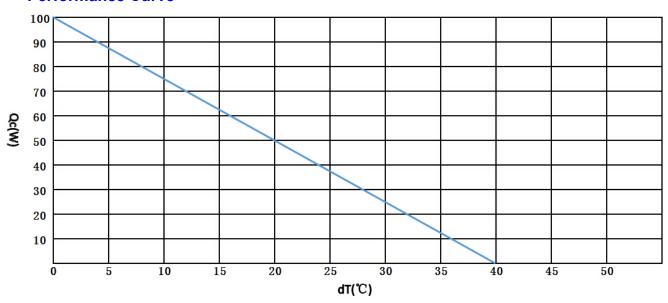

age (V)            | 27        |
| Power Input (W)            | 156       |
| Operating Temperature (°C) | -10 to 50 |
| Weight (kg)                | 4.1       |
| MTBF (fans-hrs)            | 70,000    |
| Performance Tolerance      | ±10%      |



### **Features**

- Compact design
- Precise temperature control
- Reliable solid-state operation
- DC operation
- RoHS compliant

## **Applications**

- Analytical instrumentation
- Medical diagnostics
- Photonics laser systems
- · Industrial instrumentation
- Food and beverage cooling

All products are manufactured in an ISO 9001:2008 & ISO/TS 16949:2009 certified facility and are designed to meet the cooling needs of many thermal management applications in the medical, analytical, industrial and telecom markets.

### **Performance Curve**





## **Mechanical Drawing**



### **Installation and Service manual**

#### Installation:

The TE assembly is mounted in a cabinet with "Hot side" mounted externally;

Suitable cabinet cutout is 125x232mm;

Recommended for general purposes: the TE assembly is fastened with 6XM4 machine screws,6XM4 flat washers so that the gasket material will seal off around the flange of the assembly.

#### Service:

Fan impellers and heat sinks must be cleaned on regular intervals to reduce risk for overheating and reduction of cooling function.

Address: 5/F Xinfei Building 28<sup>th</sup> Xiangming Road, Torch (xiang'an) Hi-tech Zone, Xiamen Fujian China.

Postcode: 361 011 Web: www.pengnantech.com