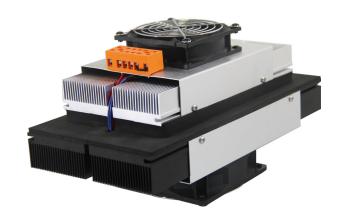

# Air-to- Air Thermoelectric Assembly

AA-100-24

| Specifications:            |           |
|----------------------------|-----------|
| Cooling Power Qcmax (W)    | 100       |
| Running Current (A)        | 6.5       |
| Nominal Voltage (V)        | 24        |
| Max Voltage (V)            | 27        |
| Power Input (W)            | 156       |
| Operating Temperature (°C) | -10 to 50 |
| Weight (kg)                | 4.1       |
| MTBF (fans-hrs)            | 70,000    |
| Performance Tolerance      | ±10%      |

## **Mechanical Drawing**