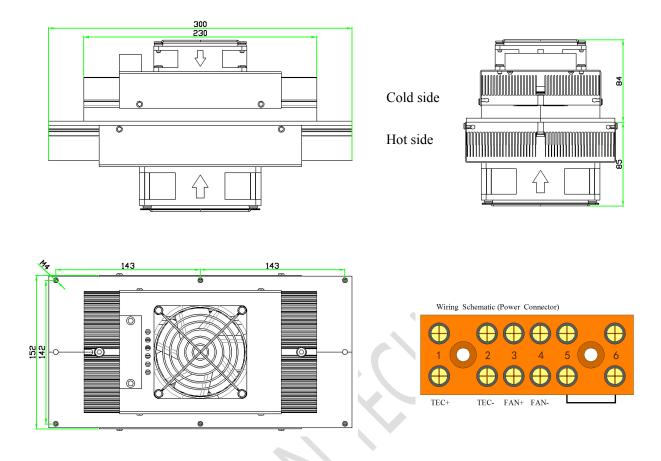

## **Mechanical Drawing**

## Installation:

The TE assembly is mounted in a cabinet with "Hot side" mounted externally;

Suitable cabinet cutout is 125x232mm;

Recommended for general purposes: the TE assembly is fastened with 6XM4 machine screws,6XM4 flat washers so that the gasket material will seal off around the flange of the assembly.