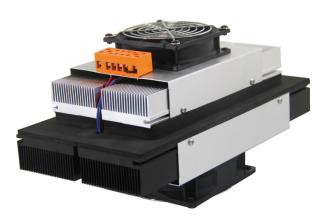

# Air-to- Air Thermoelectric Assembly

# AA-100-48

| Specifications:                       |           |
|---------------------------------------|-----------|
| Cooling Power Qcmax (W)               | 100       |
| Running Current (A)                   | 3.3       |
| Nominal Voltage (V)                   | 48        |
| Max Voltage (V)                       | 51        |
| Power Input (W)                       | 158       |
| Operating Temperature ( $^{\circ}$ C) | -10 to 50 |
| Weight (kg)                           | 4.1       |
| MTBF (fans-hrs)                       | 70,000    |
| Performance Tolerance                 | $\pm$ 10% |