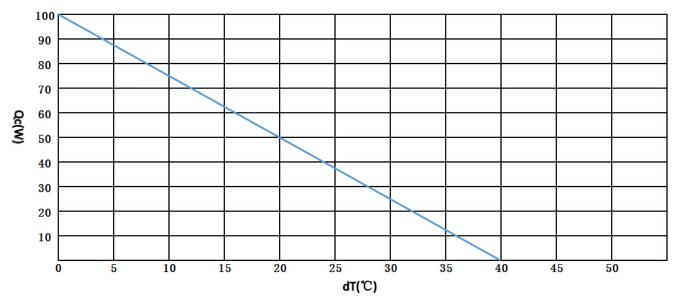

|
| Power Input (W)                       | 158       |
| Operating Temperature ( $^{\circ}$ C) | -10 to 50 |
| Weight (kg)                           | 4.1       |
| MTBF (fans-hrs)                       | 70,000    |
| Performance Tolerance                 | $\pm$ 10% |



#### **Features**

- Compact design
- Precise temperature control
- Reliable solid-state operation
- DC operation
- RoHS compliant

#### Applications

- Analytical instrumentation
- Medical diagnostics
- Photonics laser systems
- Industrial instrumentation
- Food and beverage cooling

All products are manufactured in an ISO 9001:2008 & ISO/TS 16949:2009 certified facility and are designed to meet the cooling needs of many thermal management applications in the medical, analytical, industrial and telecom markets.



#### **Performance Curve**

1/2



## **Mechanical Drawing**



# Installation and Service manual

## Installation:

The TE assembly is mounted in a cabinet with "Hot side" mounted externally;

Suitable cabinet cutout is 125x232mm;

Recommended for general purposes: the TE assembly is fastened with 6XM4 machine screws,6XM4 flat washers so that the gasket material will seal off around the flange of the assembly.

## Service:

Fan impellers and heat sinks must be cleaned on regular intervals to reduce risk for overheating and reduction of cooling function.

**Address:** 5/F Xinfei Building 28<sup>th</sup> Xiangming Road, Torch (xiang'an) Hi-tech Zone, Xiamen Fujian China.

Sales Tel: +86-592-352 1988

Fax: +86-592-352 1989

**Postcode**: 361 011

Web: www.pengnantech.com