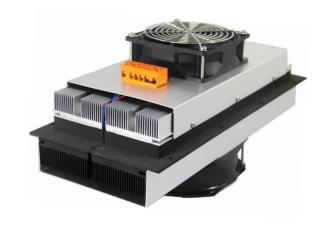

# Air-to- Air Thermoelectric Assembly

AA-200-24

| Specifications:            |           |
|----------------------------|-----------|
| Cooling Power Qcmax (W)    | 200       |
| Running Current (A)        | 9.8       |
| Nominal Voltage (V)        | 24        |
| Max Voltage (V)            | 27        |
| Power Input (W)            | 235       |
| Operating Temperature (°C) | -10 to 50 |
| Weight (kg)                | 7.3       |
| MTBF (fans-hrs)            | 70,000    |
| Performance Tolerance      | ±10%      |

#### Installation:

The TE assembly is mounted in a cabinet with "Hot side" mounted externally;

Suitable cabinet cutout is 155x352mm;

Recommended for general purposes: the TE assembly is fastened with 8XM4 machine screws,8XM4 flat washers so that the gasket material will seal off around the flange of the assembly.