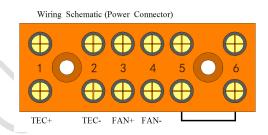

er Input (W)            | 235       |
| Operating Temperature (°C) | -10 to 50 |
| Weight (kg)                | 7.3       |
| MTBF (fans-hrs)            | 70,000    |
| Performance Tolerance      | ±10%      |



#### **Features**

- Compact design
- Precise temperature control
- · Reliable solid-state operation
- DC operation
- RoHS compliant

# **Applications**

- Analytical instrumentation
- · Medical diagnostics
- Photonics laser systems
- · Industrial instrumentation
- Food and beverage cooling

All products are manufactured in an ISO 9001:2008 & ISO/TS 16949:2009 certified facility and are designed to meet the cooling needs of many thermal management applications in the medical, analytical, industrial and telecom markets.

### **Performance Curve**





# **Mechanical Drawing**







### **Installation and Service manual**

#### Installation:

The TE assembly is mounted in a cabinet with "Hot side" mounted externally;

Suitable cabinet cutout is 155x352mm;

Recommended for general purposes: the TE assembly is fastened with 8XM4 machine screws,8XM4 flat washers so that the gasket material will seal off around the flange of the assembly.

### Service:

Fan impellers and heat sinks must be cleaned on regular intervals to reduce risk for overheating and reduction of cooling function.

Address: 5/F Xinfei Building 28<sup>th</sup> Xiangming Road, Torch (xiang'an) Hi-tech Zone, Xiamen Fujian China.

Postcode: 361 011 Web: www.pengnantech.com