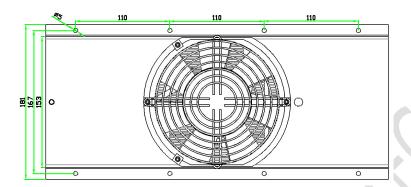

ower Input (W)            | 235       |
| Operating Temperature (°C) | -10 to 50 |
| Weight (kg)                | 7.3       |
| MTBF (fans-hrs)            | 70,000    |
| Performance Tolerance      | ±10%      |



#### **Features**

- Compact design
- Precise temperature control
- · Reliable solid-state operation
- DC operation
- RoHS compliant

# **Applications**

- Analytical instrumentation
- · Medical diagnostics
- Photonics laser systems
- · Industrial instrumentation
- Food and beverage cooling

All products are manufactured in an ISO 9001:2008 & ISO/TS 16949:2009 certified facility and are designed to meet the cooling needs of many thermal management applications in the medical, analytical, industrial and telecom markets.

### **Performance Curve**





# **Mechanical Drawing**







### **Installation and Service manual**

#### Installation:

The TE assembly is mounted in a cabinet with "Hot side" mounted externally;

Suitable cabinet cutout is 155x352mm;

Recommended for general purposes: the TE assembly is fastened with 8XM4 machine screws,8XM4 flat washers so that the gasket material will seal off around the flange of the assembly.

### Service:

Fan impellers and heat sinks must be cleaned on regular intervals to reduce risk for overheating and reduction of cooling function.

Address: 5/F Xinfei Building 28<sup>th</sup> Xiangming Road, Torch (xiang'an) Hi-tech Zone, Xiamen Fujian China.

Postcode: 361 011 Web: www.pengnantech.com