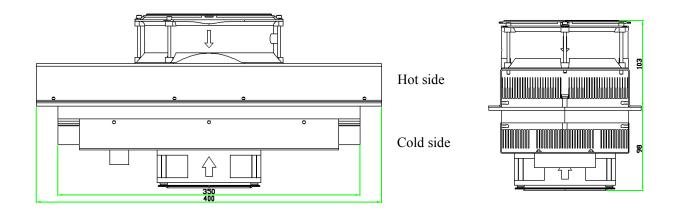

# **Mechanical Drawing**

#### Installation:

The TE assembly is mounted in a cabinet with "Hot side" mounted externally;

Suitable cabinet cutout is 155x352mm;

Recommended for general purposes: the TE assembly is fastened with 8XM4 machine screws,8XM4 flat washers so that the gasket material will seal off around the flange of the assembly.