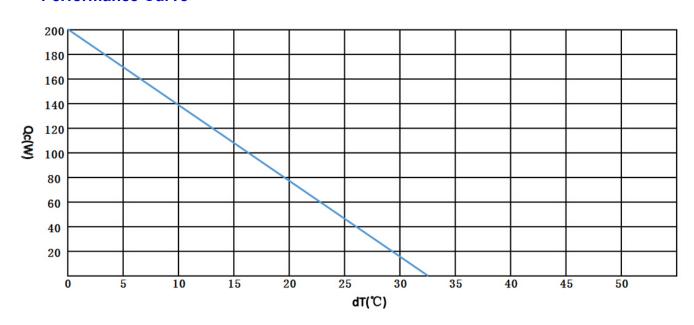

(V)            | 27        |
| Power Input (W)            | 235       |
| Operating Temperature (°C) | -10 to 50 |
| Weight (kg)                | 7.3       |
| MTBF (fans-hrs)            | 70,000    |
| Performance Tolerance      | ±10%      |



#### **Features**

- Compact design
- Precise temperature control
- · Reliable solid-state operation
- DC operation
- RoHS compliant

# **Applications**

- Analytical instrumentation
- · Medical diagnostics
- Photonics laser systems
- · Industrial instrumentation
- Food and beverage cooling

All products are manufactured in an ISO 9001:2008 & ISO/TS 16949:2009 certified facility and are designed to meet the cooling needs of many thermal management applications in the medical, analytical, industrial and telecom markets.

### **Performance Curve**





# **Mechanical Drawing**







### **Installation and Service manual**

#### Installation:

The TE assembly is mounted in a cabinet with "Hot side" mounted externally;

Suitable cabinet cutout is 155x352mm;

Recommended for general purposes: the TE assembly is fastened with 8XM4 machine screws,8XM4 flat washers so that the gasket material will seal off around the flange of the assembly.

### Service:

Fan impellers and heat sinks must be cleaned on regular intervals to reduce risk for overheating and reduction of cooling function.

Address: 5/F Xinfei Building 28<sup>th</sup> Xiangming Road, Torch (xiang'an) Hi-tech Zone, Xiamen Fujian China.

Postcode: 361 011 Web: www.pengnantech.com