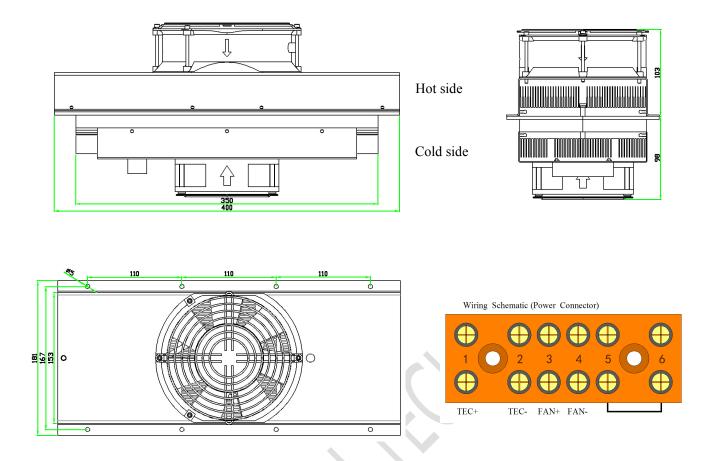

## **Mechanical Drawing**

#### Installation:

The TE assembly is mounted in a cabinet with "Hot side" mounted externally; Suitable cabinet cutout is 155x352mm;

Recommended for general purposes: the TE assembly is fastened with 8XM4 machine screws,8XM4 flat washers so that the gasket material will seal off around the flange of the assembly.