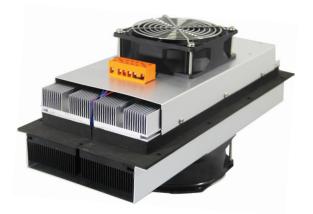

## Air-to- Air Thermoelectric Assembly

# AA-200-48

| Specifications:                       |           |
|---------------------------------------|-----------|
| Cooling Power Qcmax (W)               | 200       |
| Running Current (A)                   | 7.3       |
| Nominal Voltage (V)                   | 48        |
| Max Voltage (V)                       | 51        |
| Power Input (W)                       | 346       |
| Operating Temperature ( $^{\circ}$ C) | -10 to 50 |
| Weight (kg)                           | 7.3       |
| MTBF (fans-hrs)                       | 70,000    |
| Performance Tolerance                 | ±10%      |