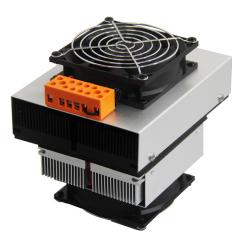

## Air-to- Air Thermoelectric Assembly

# AA-40-12

| Specifications:                       |           |
|---------------------------------------|-----------|
| Cooling Power Qcmax (W)               | 40        |
| Running Current (A)                   | 6.3       |
| Nominal Voltage (V)                   | 12        |
| Max Voltage (V)                       | 15        |
| Power Input (W)                       | 76        |
| Operating Temperature ( $^{\circ}C$ ) | -10 to 50 |
| Weight (kg)                           | 1.8       |
| MTBF (fans-hrs)                       | 70,000    |
| Performance Tolerance                 | $\pm$ 10% |