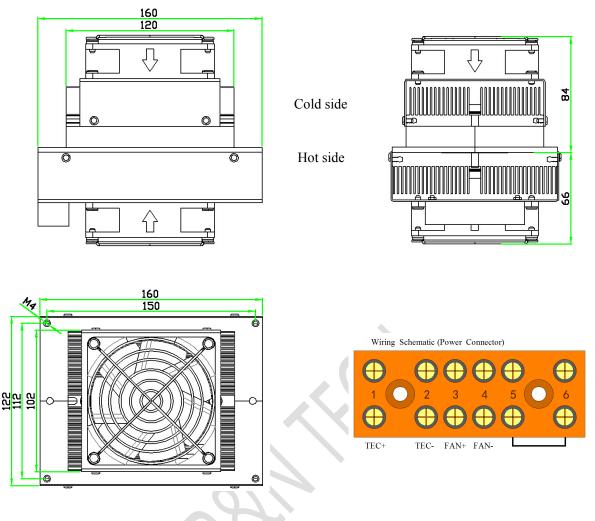

## **Mechanical Drawing**

#### Installation:

The TE assembly is mounted in a cabinet with "Hot side" mounted externally;

Suitable cabinet cutout is 105x122mm;

Recommended for general purposes: the TE assembly is fastened with 4XM4 machine screws,4XM4 flat washers so that the gasket material will seal off around the flange of the assembly.