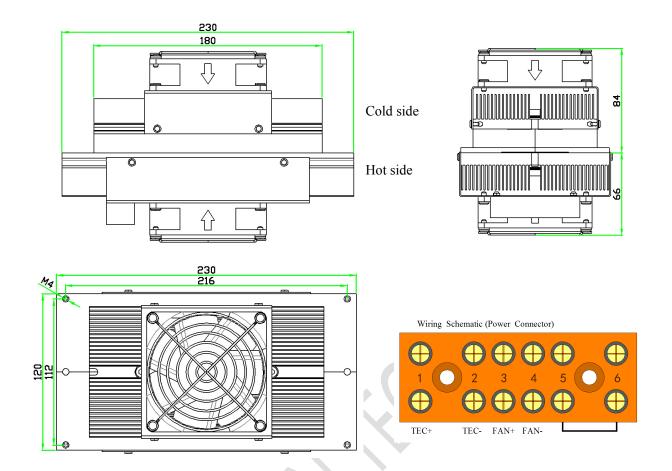

# **Mechanical Drawing**

#### Installation:

The TE assembly is mounted in a cabinet with "Hot side" mounted externally;

Suitable cabinet cutout is 105x182mm;

Recommended for general purposes: the TE assembly is fastened with 4XM4 machine screws,4XM4 flat washers so that the gasket material will seal off around the flange of the assembly.