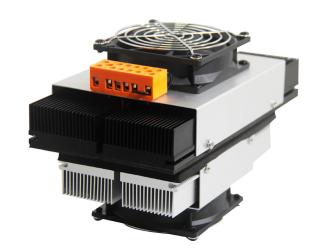

# Air-to- Air Thermoelectric Assembly

AA-70-12

| Specifications:            |           |
|----------------------------|-----------|
| Cooling Power Qcmax (W)    | 70        |
| Running Current (A)        | 7.6       |
| Nominal Voltage (V)        | 12        |
| Max Voltage (V)            | 15        |
| Power Input (W)            | 91        |
| Operating Temperature (°C) | -10 to 50 |
| Weight (kg)                | 2.5       |
| MTBF (fans-hrs)            | 70,000    |
| Performance Tolerance      | ±10%      |