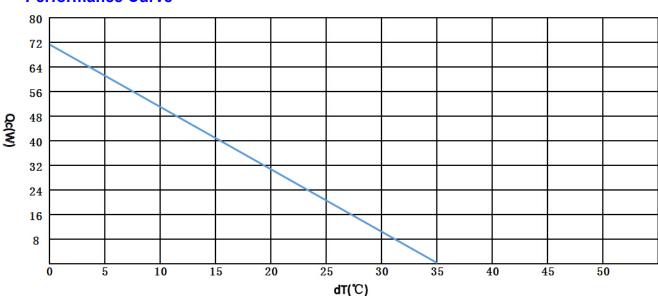

#### **Performance Curve**

# Air-to- Air Thermoelectric Assembly

AA-70-12

| Specifications:            |           |
|----------------------------|-----------|
| Cooling Power Qcmax (W)    | 70        |
| Running Current (A)        | 7.6       |
| Nominal Voltage (V)        | 12        |
| Max Voltage (V)            | 15        |
| Power Input (W)            | 91        |
| Operating Temperature (°C) | -10 to 50 |
| Weight (kg)                | 2.5       |
| MTBF (fans-hrs)            | 70,000    |
| Performance Tolerance      | ±10%      |