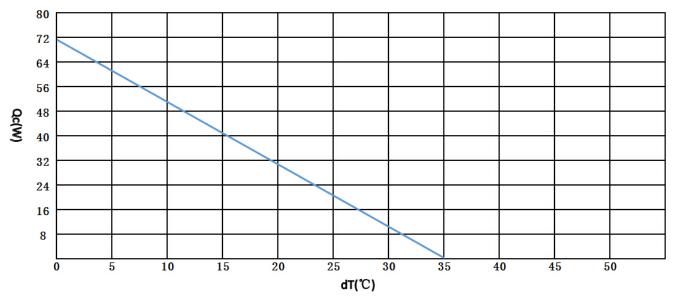

|
| Power Input (W)                       | 91        |
| Operating Temperature ( $^{\circ}C$ ) | -10 to 50 |
| Weight (kg)                           | 2.5       |
| MTBF (fans-hrs)                       | 70,000    |
| Performance Tolerance                 | $\pm$ 10% |



#### **Features**

- Compact design
- Precise temperature control
- Reliable solid-state operation
- DC operation
- RoHS compliant

#### Applications

- Analytical instrumentation
- Medical diagnostics
- Photonics laser systems
- Industrial instrumentation
- Food and beverage cooling

All products are manufactured in an ISO 9001:2008 & ISO/TS 16949:2009 certified facility and are designed to meet the cooling needs of many thermal management applications in the medical, analytical, industrial and telecom markets.



#### **Performance Curve**



### **Mechanical Drawing**



## Installation and Service manual

#### Installation:

The TE assembly is mounted in a cabinet with "Hot side" mounted externally;

Suitable cabinet cutout is 105x182mm;

Recommended for general purposes: the TE assembly is fastened with 4XM4 machine screws,4XM4 flat washers so that the gasket material will seal off around the flange of the assembly.

#### Service:

Fan impellers and heat sinks must be cleaned on regular intervals to reduce risk for overheating and reduction of cooling function.

**Address**: 5/F Xinfei Building 28<sup>th</sup> Xiangming Road, Torch (xiang'an) Hi-tech Zone, Xiamen Fujian China.

Sales Tel: +86-592-352 1988

Fax: +86-592-352 1989

**Postcode**: 361 011

Web: www.pengnantech.com