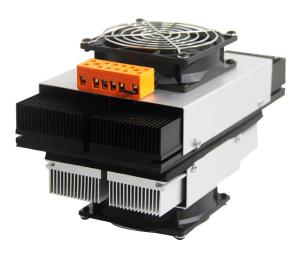

## Air-to- Air Thermoelectric Assembly

# AA-70-24

| Specifications:                       |           |
|---------------------------------------|-----------|
| Cooling Power Qcmax (W)               | 70        |
| Running Current (A)                   | 3.8       |
| Nominal Voltage (V)                   | 24        |
| Max Voltage (V)                       | 27        |
| Power Input (W)                       | 91        |
| Operating Temperature ( $^{\circ}C$ ) | -10 to 50 |
| Weight (kg)                           | 2.5       |
| MTBF (fans-hrs)                       | 70,000    |
| Performance Tolerance                 | $\pm$ 10% |