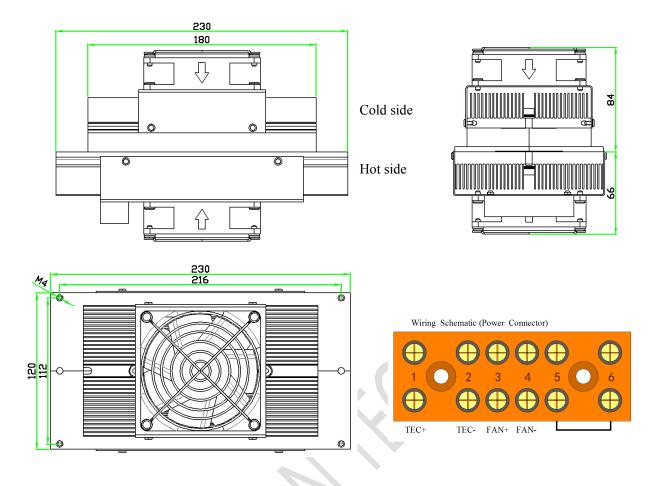

### **Mechanical Drawing**

#### Installation:

The TE assembly is mounted in a cabinet with "Hot side" mounted externally;

Suitable cabinet cutout is 105x182mm;

Recommended for general purposes: the TE assembly is fastened with 4XM4 machine screws,4XM4 flat washers so that the gasket material will seal off around the flange of the assembly.