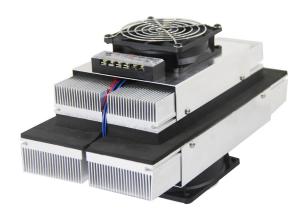

# Air-to- Air Thermoelectric Assembly

# AA-100-24-C

| Specifications:                       |           |
|---------------------------------------|-----------|
| Cooling Power Qcmax (W)               | 100       |
| Running Current (A)                   | 10.6      |
| Nominal Voltage (V)                   | 24        |
| Max Voltage (V)                       | 27        |
| Power Input (W)                       | 254       |
| Operating Temperature ( $^{\circ}C$ ) | -10 to 50 |
| Weight (kg)                           | 4.1       |
| MTBF (fans-hrs)                       | 20,000    |
| Performance Tolerance                 | $\pm$ 10% |