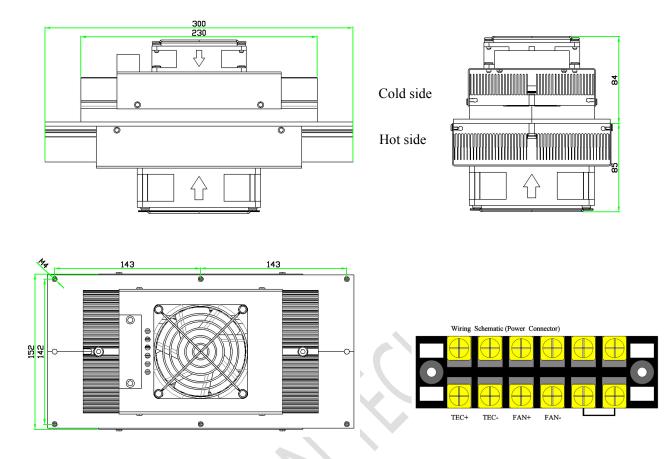

## **Mechanical Drawing**

## Installation:

The TE assembly is mounted in a cabinet with "Hot side" mounted externally;

Suitable cabinet cutout is 125x232mm;

Recommended for general purposes: the TE assembly is fastened with 6XM4 machine screws,6XM4 flat washers so that the gasket material will seal off around the flange of the assembly.