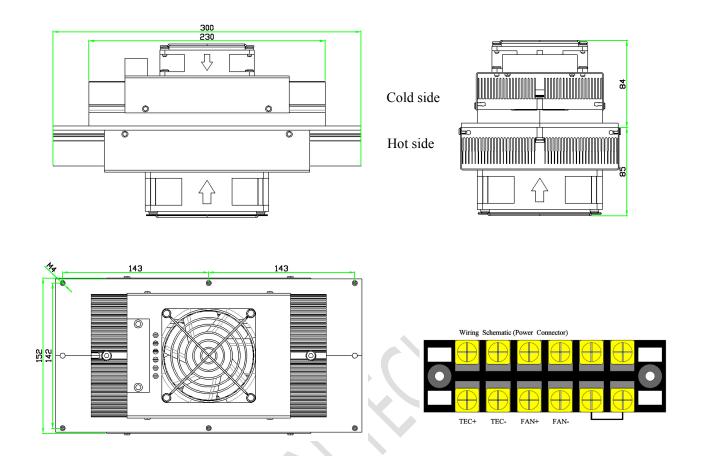

# **Mechanical Drawing**

#### Installation:

The TE assembly is mounted in a cabinet with "Hot side" mounted externally;

Suitable cabinet cutout is 125x232mm;

Recommended for general purposes: the TE assembly is fastened with 6XM4 machine screws,6XM4 flat washers so that the gasket material will seal off around the flange of the assembly.