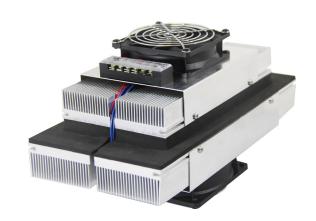

# Air-to- Air Thermoelectric Assembly

AA-100-48-C

| Specifications:            |           |
|----------------------------|-----------|
| Cooling Power Qcmax (W)    | 100       |
| Running Current (A)        | 5.3       |
| Nominal Voltage (V)        | 48        |
| Max Voltage (V)            | 51        |
| Power Input (W)            | 254       |
| Operating Temperature (°C) | -10 to 50 |
| Weight (kg)                | 4.1       |
| MTBF (fans-hrs)            | 20,000    |
| Performance Tolerance      | ±10%      |

#### Installation:

The TE assembly is mounted in a cabinet with "Hot side" mounted externally;

Suitable cabinet cutout is 125x232mm;

Recommended for general purposes: the TE assembly is fastened with 6XM4 machine screws,6XM4 flat washers so that the gasket material will seal off around the flange of the assembly.