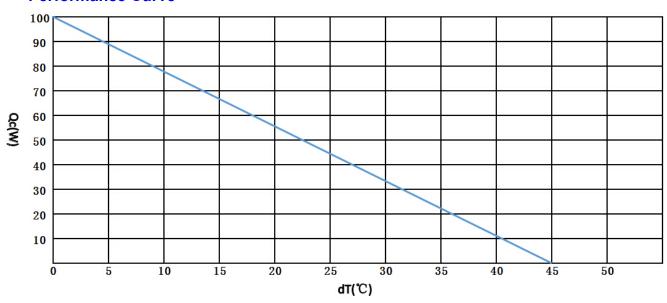

tage (V)            | 51        |
| Power Input (W)            | 254       |
| Operating Temperature (°C) | -10 to 50 |
| Weight (kg)                | 4.1       |
| MTBF (fans-hrs)            | 20,000    |
| Performance Tolerance      | ±10%      |



### **Features**

- Compact design
- Precise temperature control
- Reliable solid-state operation
- DC operation
- RoHS compliant

# **Applications**

- Analytical instrumentation
- Medical diagnostics
- Photonics laser systems
- · Industrial instrumentation
- Food and beverage cooling

All products are manufactured in an ISO 9001:2008 & ISO/TS 16949:2009 certified facility and are designed to meet the cooling needs of many thermal management applications in the medical, analytical, industrial and telecom markets.

### **Performance Curve**





# **Mechanical Drawing**



### **Installation and Service manual**

#### Installation:

The TE assembly is mounted in a cabinet with "Hot side" mounted externally;

Suitable cabinet cutout is 125x232mm;

Recommended for general purposes: the TE assembly is fastened with 6XM4 machine screws,6XM4 flat washers so that the gasket material will seal off around the flange of the assembly.

#### Service:

Fan impellers and heat sinks must be cleaned on regular intervals to reduce risk for overheating and reduction of cooling function.

Address: 5/F Xinfei Building 28<sup>th</sup> Xiangming Road, Torch (xiang'an) Hi-tech Zone, Xiamen Fujian China.

Postcode: 361 011 Web: www.pengnantech.com