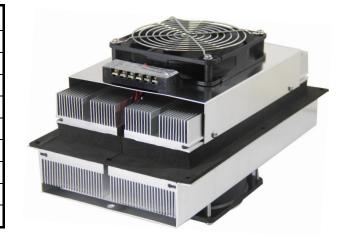

# Air-to- Air Thermoelectric Assembly

AA-150-24-C

| Specifications:            |           |
|----------------------------|-----------|
| Cooling Power Qcmax (W)    | 150       |
| Running Current (A)        | 13.5      |
| Nominal Voltage (V)        | 24        |
| Max Voltage (V)            | 27        |
| Power Input (W)            | 324       |
| Operating Temperature (°C) | -10 to 50 |
| Weight (kg)                | 5.0       |
| MTBF (fans-hrs)            | 20,000    |
| Performance Tolerance      | ±10%      |