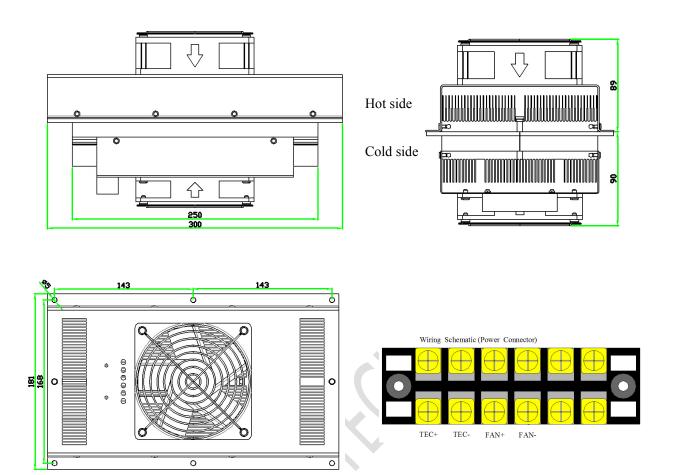

# **Mechanical Drawing**

### Installation:

The TE assembly is mounted in a cabinet with "Hot side" mounted externally;

Suitable cabinet cutout is 155x252mm;

Recommended for general purposes: the TE assembly is fastened with 6XM4 machine screws,6XM4 flat washers so that the gasket material will seal off around the flange of the assembly.