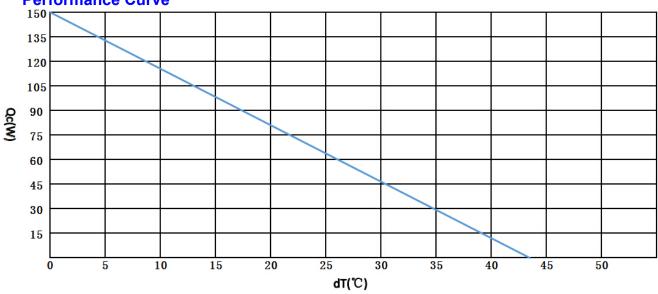

tage (V)            | 27        |
| Power Input (W)            | 324       |
| Operating Temperature (°C) | -10 to 50 |
| Weight (kg)                | 5.0       |
| MTBF (fans-hrs)            | 20,000    |
| Performance Tolerance      | ±10%      |



### **Features**

- Compact design
- Precise temperature control
- Reliable solid-state operation
- DC operation
- RoHS compliant

# **Applications**

- Analytical instrumentation
- Medical diagnostics
- Photonics laser systems
- · Industrial instrumentation
- Food and beverage cooling

All products are manufactured in an ISO 9001:2008 & ISO/TS 16949:2009 certified facility and are designed to meet the cooling needs of many thermal management applications in the medical, analytical, industrial and telecom markets.

### **Performance Curve**





# **Mechanical Drawing**



### **Installation and Service manual**

### Installation:

The TE assembly is mounted in a cabinet with "Hot side" mounted externally;

Suitable cabinet cutout is 155x252mm;

Recommended for general purposes: the TE assembly is fastened with 6XM4 machine screws,6XM4 flat washers so that the gasket material will seal off around the flange of the assembly.

#### Service:

Fan impellers and heat sinks must be cleaned on regular intervals to reduce risk for overheating and reduction of cooling function.

Address: 5/F Xinfei Building 28<sup>th</sup> Xiangming Road, Torch (xiang'an) Hi-tech Zone, Xiamen Fujian China.

Postcode: 361 011 Web: www.pengnantech.com