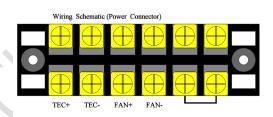

### Installation:

The TE assembly is mounted in a cabinet with "Hot side" mounted externally;

Suitable cabinet cutout is 155x352mm;

Recommended for general purposes: the TE assembly is fastened with 8XM4 machine screws,8XM4 flat washers so that the gasket material will seal off around the flange of the assembly.