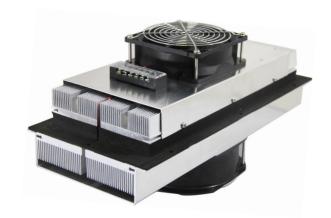

# Air-to- Air Thermoelectric Assembly

AA-200-48-C

| Specifications:            |           |
|----------------------------|-----------|
| Cooling Power Qcmax (W)    | 200       |
| Running Current (A)        | 7.3       |
| Nominal Voltage (V)        | 48        |
| Max Voltage (V)            | 51        |
| Power Input (W)            | 346       |
| Operating Temperature (°C) | -10 to 50 |
| Weight (kg)                | 7.3       |
| MTBF (fans-hrs)            | 20,000    |
| Performance Tolerance      | ±10%      |