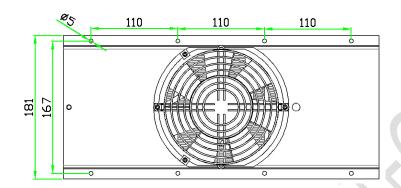

## **Mechanical Drawing**

### Installation:

The TE assembly is mounted in a cabinet with "Hot side" mounted externally;

Suitable cabinet cutout is 155x352mm;

Recommended for general purposes: the TE assembly is fastened with 8XM4 machine screws,8XM4 flat washers so that the gasket material will seal off around the flange of the assembly.