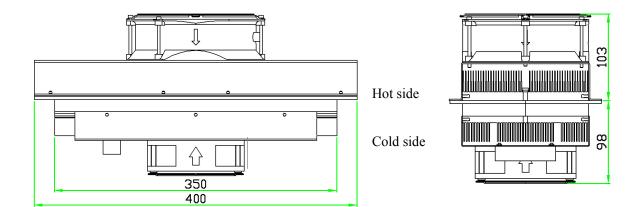

## **Mechanical Drawing**

### Installation:

The TE assembly is mounted in a cabinet with "Hot side" mounted externally;

Suitable cabinet cutout is 155x352mm;

Recommended for general purposes: the TE assembly is fastened with 8XM4 machine screws,8XM4 flat washers so that the gasket material will seal off around the flange of the assembly.