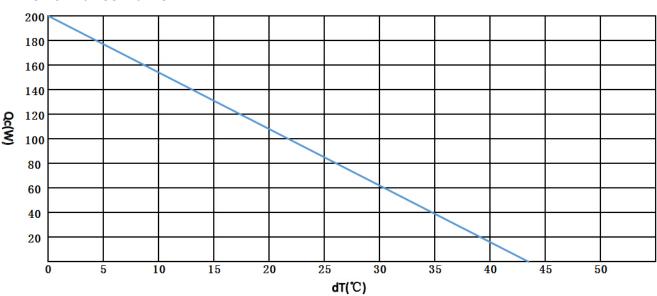

ltage (V)            | 51        |
| Power Input (W)            | 346       |
| Operating Temperature (°C) | -10 to 50 |
| Weight (kg)                | 7.3       |
| MTBF (fans-hrs)            | 20,000    |
| Performance Tolerance      | ±10%      |



### **Features**

- Compact design
- Precise temperature control
- Reliable solid-state operation
- DC operation
- RoHS compliant

# **Applications**

- Analytical instrumentation
- Medical diagnostics
- Photonics laser systems
- · Industrial instrumentation
- Food and beverage cooling

All products are manufactured in an ISO 9001:2008 & ISO/TS 16949:2009 certified facility and are designed to meet the cooling needs of many thermal management applications in the medical, analytical, industrial and telecom markets.

## **Performance Curve**





## **Mechanical Drawing**







## **Installation and Service manual**

### Installation:

The TE assembly is mounted in a cabinet with "Hot side" mounted externally;

Suitable cabinet cutout is 155x352mm;

Recommended for general purposes: the TE assembly is fastened with 8XM4 machine screws,8XM4 flat washers so that the gasket material will seal off around the flange of the assembly.

#### Service:

Fan impellers and heat sinks must be cleaned on regular intervals to reduce risk for overheating and reduction of cooling function.

Address: 5/F Xinfei Building 28<sup>th</sup> Xiangming Road, Torch (xiang'an) Hi-tech Zone, Xiamen Fujian China.

Postcode: 361 011 Web: www.pengnantech.com