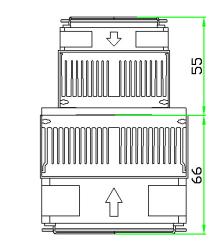

| MTBF (fans-hrs)                       | 20,000    |
| Performance Tolerance                 | $\pm$ 10% |



### **Features**

- Compact design
- Precise temperature control
- Reliable solid-state operation
- DC operation
- RoHS compliant

### Applications

- Analytical instrumentation
- Medical diagnostics
- Photonics laser systems
- Industrial instrumentation
- Food and beverage cooling

All products are manufactured in an ISO 9001:2008 & ISO/TS 16949:2009 certified facility and are designed to meet the cooling needs of many thermal management applications in the medical, analytical, industrial and telecom markets.

## Performance Curve



Copyright P&N Tech Corporation. P&N Tech reserves the right to change these specifications without notice. Rev 02



### **Mechanical Drawing**









### Installation and Service manual

#### Installation:

The TE assembly is mounted in a cabinet with "Hot side" mounted externally;

Suitable cabinet cutout is 65x82mm;

Recommended for general purposes: the TE assembly is fastened with 2XM4 machine screws,2XM4 flat washers so that the gasket material will seal off around the flange of the assembly.

Cold side

Hot side

### Service:

Fan impellers and heat sinks must be cleaned on regular intervals to reduce risk for overheating and reduction of cooling function.

**Address**: 5/F Xinfei Building 28<sup>th</sup> Xiangming Road, Torch (xiang'an) Hi-tech Zone, Xiamen Fujian China.

Sales Tel: +86-592-352 1988

Fax: +86-592-352 1989

**Postcode**: 361 011

Web: www.pengnantech.com