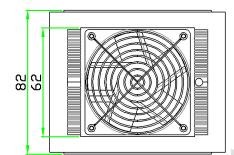

### **Mechanical Drawing**

#### Installation:

The TE assembly is mounted in a cabinet with "Hot side" mounted externally;

Suitable cabinet cutout is 65x82mm;

Recommended for general purposes: the TE assembly is fastened with 2XM4 machine screws,2XM4 flat washers so that the gasket material will seal off around the flange of the assembly.