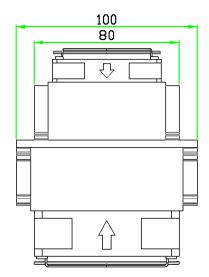

### **Mechanical Drawing**

#### Installation:

The TE assembly is mounted in a cabinet with "Hot side" mounted externally;

Suitable cabinet cutout is 65x82mm;

Recommended for general purposes: the TE assembly is fastened with 2XM4 machine screws,2XM4 flat washers so that the gasket material will seal off around the flange of the assembly.