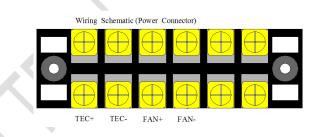

TBF (fans-hrs)                       | 20,000    |
| Performance Tolerance                 | $\pm$ 10% |



### **Features**

- Compact design
- Precise temperature control
- Reliable solid-state operation
- DC operation
- RoHS compliant

### Applications

- Analytical instrumentation
- Medical diagnostics
- Photonics laser systems
- Industrial instrumentation
- Food and beverage cooling

All products are manufactured in an ISO 9001:2008 & ISO/TS 16949:2009 certified facility and are designed to meet the cooling needs of many thermal management applications in the medical, analytical, industrial and telecom markets.

## Performance Curve



Copyright P&N Tech Corporation. P&N Tech reserves the right to change these specifications without notice. Rev 02



### **Mechanical Drawing**









### Installation and Service manual

#### Installation:

The TE assembly is mounted in a cabinet with "Hot side" mounted externally;

Suitable cabinet cutout is 65x82mm;

Recommended for general purposes: the TE assembly is fastened with 2XM4 machine screws,2XM4 flat washers so that the gasket material will seal off around the flange of the assembly.

Cold side

Hot side

### Service:

Fan impellers and heat sinks must be cleaned on regular intervals to reduce risk for overheating and reduction of cooling function.

**Address**: 5/F Xinfei Building 28<sup>th</sup> Xiangming Road, Torch (xiang'an) Hi-tech Zone, Xiamen Fujian China.

Sales Tel: +86-592-352 1988

Fax: +86-592-352 1989

**Postcode**: 361 011

Web: www.pengnantech.com