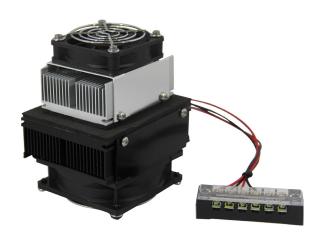

## Air-to- Air Thermoelectric Assembly

# AA-24-12-C

| Specifications:                       |           |
|---------------------------------------|-----------|
| Cooling Power Qcmax (W)               | 24        |
| Running Current (A)                   | 3.4       |
| Nominal Voltage (V)                   | 12        |
| Max Voltage (V)                       | 15        |
| Power Input (W)                       | 41        |
| Operating Temperature ( $^{\circ}$ C) | -10 to 50 |
| Weight (kg)                           | 0.6       |
| MTBF (fans-hrs)                       | 20,000    |
| Performance Tolerance                 | $\pm$ 10% |