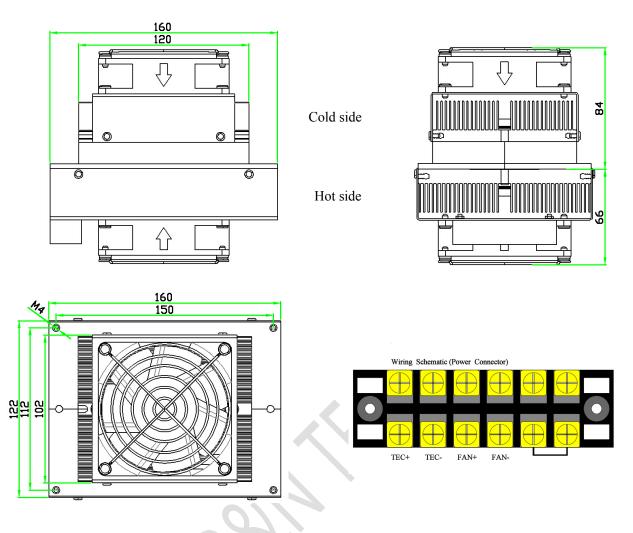

# **Mechanical Drawing**

#### Installation:

The TE assembly is mounted in a cabinet with "Hot side" mounted externally;

Suitable cabinet cutout is 105x122mm;

Recommended for general purposes: the TE assembly is fastened with 4XM4 machine screws,4XM4 flat washers so that the gasket material will seal off around the flange of the assembly.