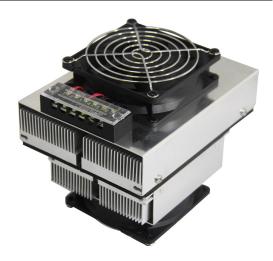

# Air-to- Air Thermoelectric Assembly

# AA-40-24-C

| Specifications:                       |           |
|---------------------------------------|-----------|
| Cooling Power Qcmax (W)               | 40        |
| Running Current (A)                   | 3.2       |
| Nominal Voltage (V)                   | 24        |
| Max Voltage (V)                       | 27        |
| Power Input (W)                       | 77        |
| Operating Temperature ( $^{\circ}$ C) | -10 to 50 |
| Weight (kg)                           | 1.8       |
| MTBF (fans-hrs)                       | 20,000    |
| Performance Tolerance                 | ±10%      |