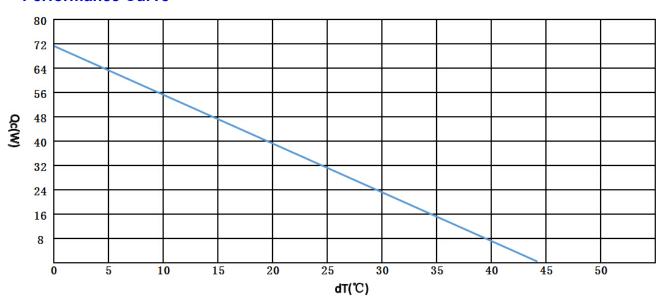

Voltage (V)           | 15        |
| Power Input (W)           | 127       |
| Operating Temperature (℃) | -10 to 50 |
| Weight (kg)               | 2.5       |
| MTBF (fans-hrs)           | 20,000    |
| Performance Tolerance     | ±10%      |



#### **Features**

- Compact design
- Precise temperature control
- Reliable solid-state operation
- DC operation
- RoHS compliant

# **Applications**

- Analytical instrumentation
- · Medical diagnostics
- Photonics laser systems
- · Industrial instrumentation
- Food and beverage cooling

All products are manufactured in an ISO 9001:2008 & ISO/TS 16949:2009 certified facility and are designed to meet the cooling needs of many thermal management applications in the medical, analytical, industrial and telecom markets.

### **Performance Curve**





# **Mechanical Drawing**



### **Installation and Service manual**

#### Installation:

The TE assembly is mounted in a cabinet with "Hot side" mounted externally;

Suitable cabinet cutout is 105x182mm;

Recommended for general purposes: the TE assembly is fastened with 4XM4 machine screws,4XM4 flat washers so that the gasket material will seal off around the flange of the assembly.

### Service:

Fan impellers and heat sinks must be cleaned on regular intervals to reduce risk for overheating and reduction of cooling function.

Address: 5/F Xinfei Building 28<sup>th</sup> Xiangming Road, Torch (xiang'an) Hi-tech Zone, Xiamen Fujian China.

Postcode: 361 011 Web: www.pengnantech.com