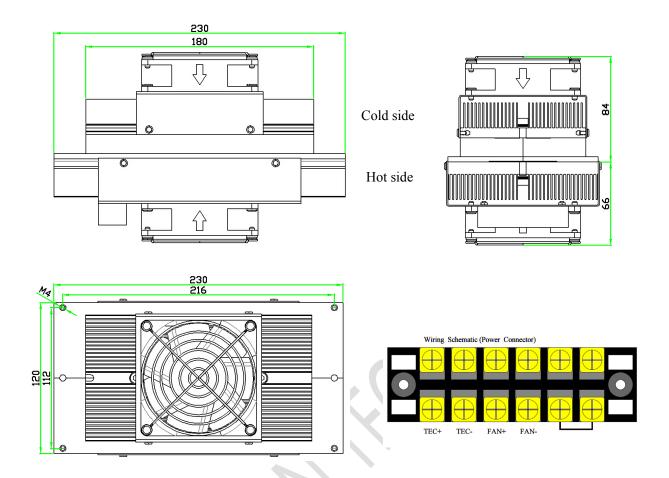

|
| Power Input (W)           | 127       |
| Operating Temperature (℃) | -10 to 50 |
| Weight (kg)               | 2.5       |
| MTBF (fans-hrs)           | 20,000    |
| Performance Tolerance     | ±10%      |



#### **Features**

- Compact design
- Precise temperature control
- Reliable solid-state operation
- DC operation
- RoHS compliant

# **Applications**

- Analytical instrumentation
- · Medical diagnostics
- Photonics laser systems
- · Industrial instrumentation
- Food and beverage cooling

All products are manufactured in an ISO 9001:2008 & ISO/TS 16949:2009 certified facility and are designed to meet the cooling needs of many thermal management applications in the medical, analytical, industrial and telecom markets.

### **Performance Curve**





# **Mechanical Drawing**



### **Installation and Service manual**

#### Installation:

The TE assembly is mounted in a cabinet with "Hot side" mounted externally;

Suitable cabinet cutout is 105x182mm;

Recommended for general purposes: the TE assembly is fastened with 4XM4 machine screws,4XM4 flat washers so that the gasket material will seal off around the flange of the assembly.

### Service:

Fan impellers and heat sinks must be cleaned on regular intervals to reduce risk for overheating and reduction of cooling function.

Address: 5/F Xinfei Building 28<sup>th</sup> Xiangming Road, Torch (xiang'an) Hi-tech Zone, Xiamen Fujian China.

Postcode: 361 011 Web: www.pengnantech.com