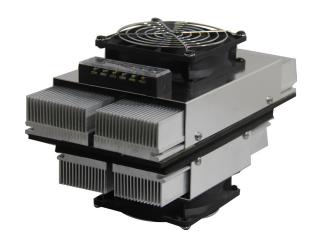

# Air-to- Air Thermoelectric Assembly

AA-70-12-C

| Specifications:           |           |
|---------------------------|-----------|
| Cooling Power Qcmax (W)   | 70        |
| Running Current (A)       | 10.6      |
| Nominal Voltage (V)       | 12        |
| Max Voltage (V)           | 15        |
| Power Input (W)           | 127       |
| Operating Temperature (℃) | -10 to 50 |
| Weight (kg)               | 2.5       |
| MTBF (fans-hrs)           | 20,000    |
| Performance Tolerance     | ±10%      |

# **Mechanical Drawing**